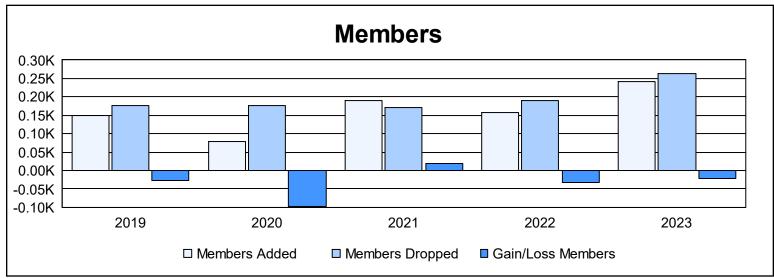

District 103SE As of June 2023 Cumulative

| Year      | New<br>Clubs | Dropped<br>Clubs | Gain/<br>Loss<br>Clubs | New<br>Members | Charter<br>Members | Reinstate<br>Members | Transfer<br>Members | Total<br>Member<br>Added | Total<br>Members<br>Dropped | Gain/<br>Loss<br>Members |
|-----------|--------------|------------------|------------------------|----------------|--------------------|----------------------|---------------------|--------------------------|-----------------------------|--------------------------|
| 2018-2019 | 0            | 1                | -1                     | 120            | 0                  | 10                   | 18                  | 148                      | 176                         | -28                      |
| 2019-2020 | 0            | 0                | 0                      | 57             | 0                  | 5                    | 18                  | 80                       | 177                         | -97                      |
| 2020-2021 | 1            | 0                | 1                      | 80             | 72                 | 21                   | 17                  | 190                      | 170                         | 20                       |
| 2021-2022 | 0            | 1                | -1                     | 133            | 1                  | 6                    | 18                  | 158                      | 190                         | -32                      |
| 2022-2023 | 4            | 4                | 0                      | 96             | 92                 | 26                   | 27                  | 241                      | 264                         | -23                      |
| Average   | 1            | 1                | 0                      | 97             | 33                 | 14                   | 20                  | 163                      | 195                         | -32                      |