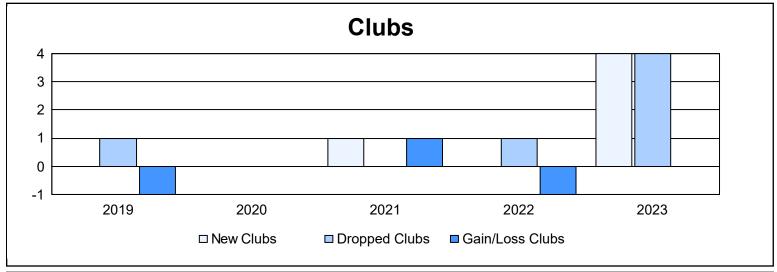

District 103SE As of June 2023 Cumulative

| Year      | New<br>Clubs | Dropped<br>Clubs | Gain/<br>Loss<br>Clubs | New<br>Members | Charter<br>Members | Reinstate<br>Members | Transfer<br>Members | Total<br>Member<br>Added | Total<br>Members<br>Dropped | Gain/<br>Loss<br>Members |
|-----------|--------------|------------------|------------------------|----------------|--------------------|----------------------|---------------------|--------------------------|-----------------------------|--------------------------|
| 2018-2019 | 0            | 1                | -1                     | 120            | 0                  | 10                   | 18                  | 148                      | 176                         | -28                      |
| 2019-2020 | 0            | 0                | 0                      | 57             | 0                  | 5                    | 18                  | 80                       | 177                         | -97                      |
| 2020-2021 | 1            | 0                | 1                      | 80             | 72                 | 21                   | 17                  | 190                      | 170                         | 20                       |
| 2021-2022 | 0            | 1                | -1                     | 133            | 1                  | 6                    | 18                  | 158                      | 190                         | -32                      |
| 2022-2023 | 4            | 4                | 0                      | 96             | 92                 | 26                   | 27                  | 241                      | 264                         | -23                      |
| Average   | 1            | 1                | 0                      | 97             | 33                 | 14                   | 20                  | 163                      | 195                         | -32                      |